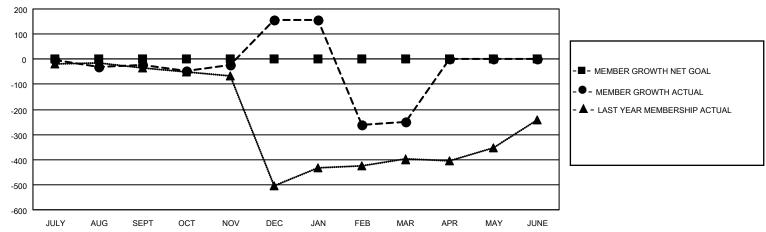

## District 301 E

| Clubs         |               |             |               | Members               |                         |                         |                                                    |  |
|---------------|---------------|-------------|---------------|-----------------------|-------------------------|-------------------------|----------------------------------------------------|--|
|               | RESULTS FOR   | R 2020-2021 |               | RESULTS FOR 2020-2021 |                         |                         |                                                    |  |
| QUARTER       | NEW CLUB GOAL | NEW CLUBS   | DROPPED CLUBS | QUARTER MEM           | IBER GROWTH NET<br>GOAL | MEMBER GROWTH<br>ACTUAL | DROPPED<br>MEMBERS ACTUAL<br>(including transfers) |  |
| JULY/AUG/SEPT | 0             | 0           | 0             | JULY/AUG/SEPT         | 0                       | 37                      | 59                                                 |  |
| OCT/NOV/DEC   | 0             | 9           | 0             | OCT/NOV/DEC           | 0                       | 331                     | 149                                                |  |
| JAN/FEB/MAR   | 0             | 0           | 15            | JAN/FEB/MAR           | 0                       | 29                      | 435                                                |  |
| APR/MAY/JUNE  | 0             | 0           | 0             | APR/MAY/JUNE          | 0                       | 0                       | 0                                                  |  |

#### GOALS AND ACTUAL MEMBERS CUMULATIVE

| DROPPED CLUBS: 15 |     | 30 CLUBS OF 73 ADDED 1 OR MORE<br>NEW MEMBERS | GENDER DISTRIBUTION  MALE 1,118 (52.64%) |                |     |
|-------------------|-----|-----------------------------------------------|------------------------------------------|----------------|-----|
| DROPPED MEMBERS   |     |                                               | FEMALE                                   | 1,006 (47.36%) |     |
| DECEASED          | 10  | CLICK HERE FOR CUMULATIVE                     | TOTAL FAMILY UNIT MEMBERS                |                | 945 |
| CLUB CANCELLED    | 409 | MEMBERSHIP DATA                               |                                          |                | 550 |
| OTHER 224         |     |                                               | FAMILY MEMBERS PAYING HALF               |                | 553 |
| TOTAL             | 643 |                                               |                                          |                |     |