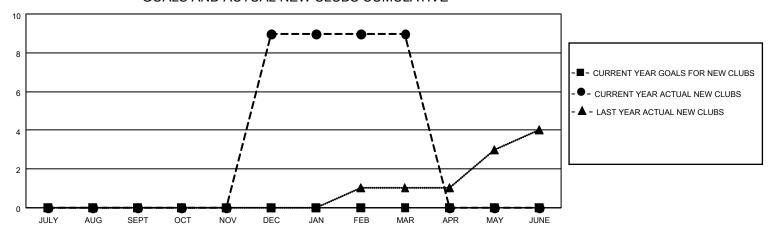

## District 301 E

| Clubs         |               |             |               | Members               |                         |                         |                                                    |  |
|---------------|---------------|-------------|---------------|-----------------------|-------------------------|-------------------------|----------------------------------------------------|--|
|               | RESULTS FOR   | R 2020-2021 |               | RESULTS FOR 2020-2021 |                         |                         |                                                    |  |
| QUARTER       | NEW CLUB GOAL | NEW CLUBS   | DROPPED CLUBS | QUARTER MEM           | IBER GROWTH NET<br>GOAL | MEMBER GROWTH<br>ACTUAL | DROPPED<br>MEMBERS ACTUAL<br>(including transfers) |  |
| JULY/AUG/SEPT | 0             | 0           | 0             | JULY/AUG/SEPT         | 0                       | 37                      | 59                                                 |  |
| OCT/NOV/DEC   | 0             | 9           | 0             | OCT/NOV/DEC           | 0                       | 331                     | 149                                                |  |
| JAN/FEB/MAR   | 0             | 0           | 15            | JAN/FEB/MAR           | 0                       | 29                      | 435                                                |  |
| APR/MAY/JUNE  | 0             | 0           | 0             | APR/MAY/JUNE          | 0                       | 0                       | 0                                                  |  |

### GOALS AND ACTUAL NEW CLUBS CUMULATIVE